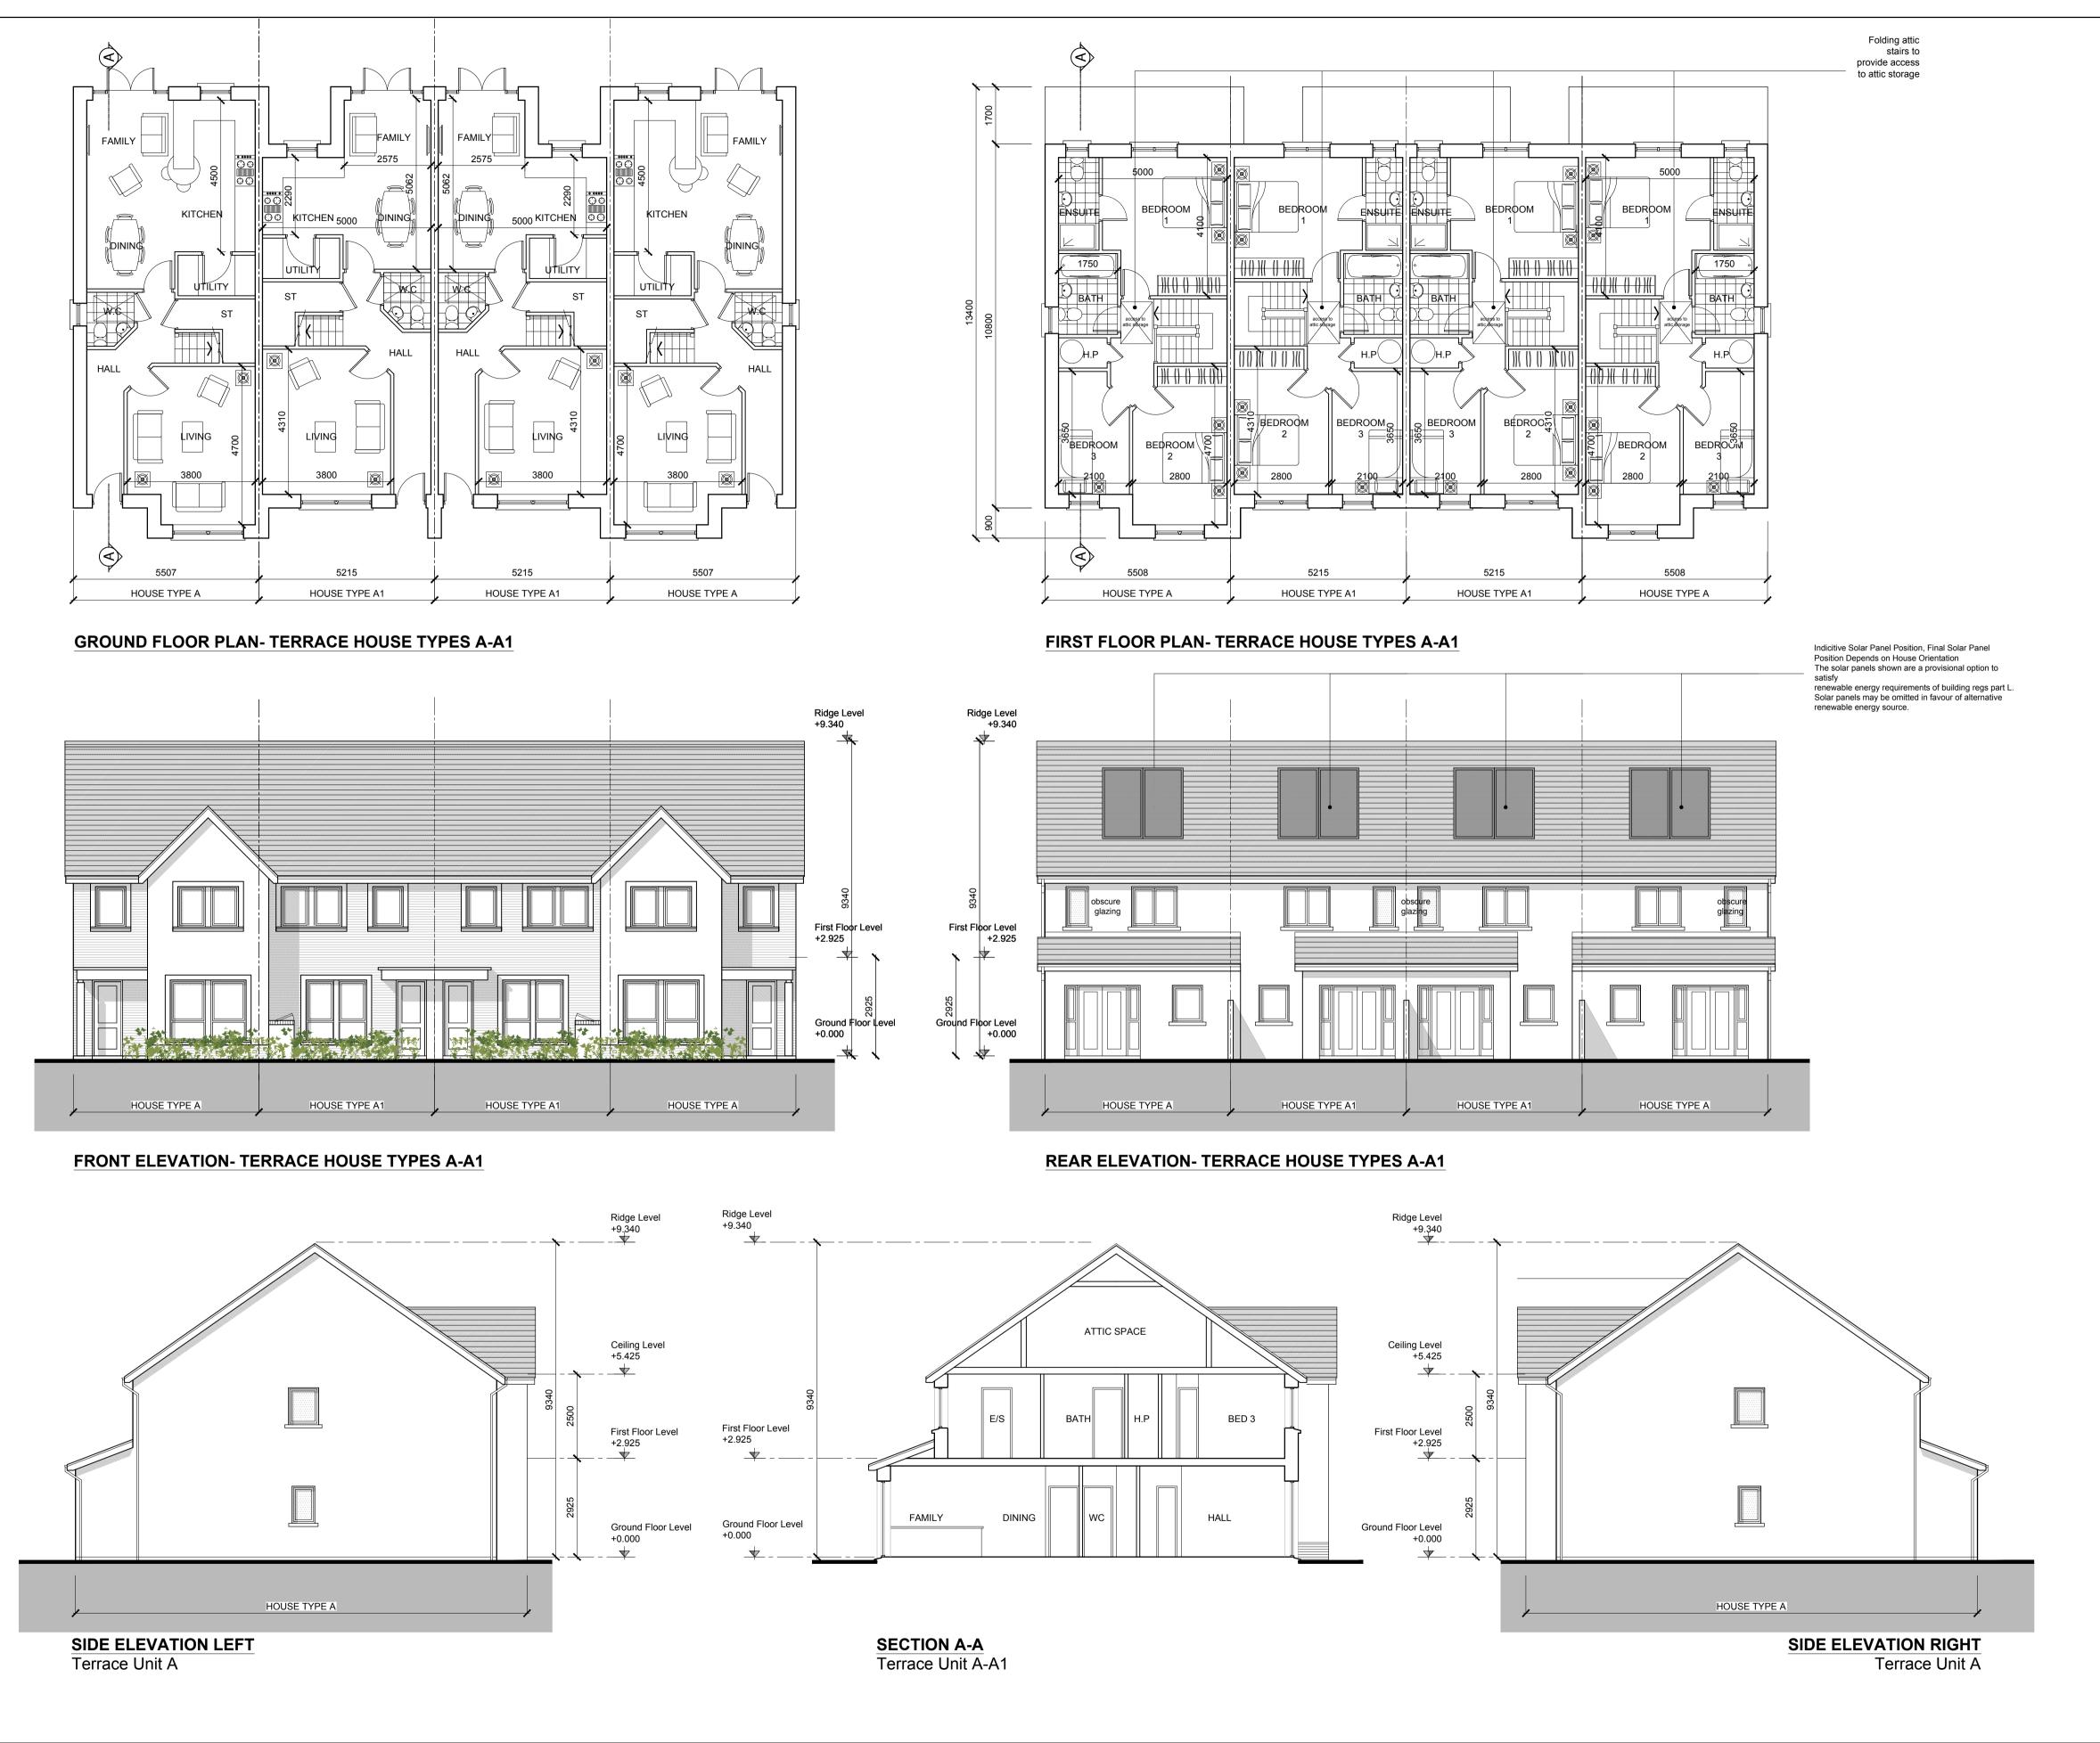

# GENERAL NOTES

THIS DRAWING TO BE READ IN CONJUNCTION WITH ARCHITECT'S DRAWINGS, CONSULTANT ENGINEER'S DRAWINGS AND SPECIFICATIONS & LANDSCAPE ARCHITECTS DRAWINGS

REFER TO ARCHITECT'S SITE PLAN PL02 FOR NORTH ORIENTATION.

LEVELS GIVEN ON HOUSE TYPE DRAWINGS ARE GIVEN TO A LOCAL ABSOLUTE ZERO LEVEL. FOR SPECIFIC LEVELS DEPENDING ON INDIVIDUAL UNIT LOCATION, REFER TO ARCHITECT'S CONTEXT SECTIONS AND ENGINEER'S DRAWINGS WHERE LEVELS ARE ARE ALL GIVEN IN RELATION TO LAND SURVEYOR'S BENCHMARK BASED ON MALIN HEAD DATUM LEVEL.

#### NOTES ON FINISHES:

ROOF: TO BE FINISHED IN SLATE OR CONCRETE ROOF TILES IN SELECTED COLOUR OR SIMILAR APPROVED.

WALLS:

SELECTED CLAY BRICKWORK WHERE INDICATED OTHERWISE
PAINTED SAND / CEMENT RENDER OR SELF COLOURED
RENDER. EXPRESSED BANDS AROUND EXTERNAL OPES/
EXPRESSED LINTOLS OVER EXTERNAL OPES WHERE

INDICATED TO BE RECONSTITUTED STONE (LIGHT CREAM LIMESTONE OR GRANITE EFFECT)

OBSCURE GLAZING WHERE INDICATED TO SENSITIVE

NERY:

ALL WINDOWS AND DOORS, FRAMES AND LEAVES, TO BE
ALUMINIUM POWDER-COATED TO APPROVED COLOUR
OR uPVC OR PAINTED TIMBER TO APPROVED COLOUR.

WINDOWS.

RAINWATER GOODS: GUTTERS, DOWNPIPES, AND FIXINGS TO BE uPVC OR ALUMINIUM POWDER COATED TO SELECTED COLOUR TO MATCH ROOF SLATES

\* SOLAR PANELS: INDICATIVE SOLAR PANEL POSITION, FINAL SOLAR PANEL POSITION DEPENDS ON HOUSE ORIENTATION. THE SOLAR

POSITION DEPENDS ON HOUSE ORIENTATION. THE SOLAR PANELS SHOWN ARE A PROVISIONAL OPTION TO SATISFY RENEWABLE ENERGY REQUIREMENTS OF BUILDING REGS PART L. SOLAR PANELS MAY BE OMITTED IN FAVOUR OF ALTERNATIVE RENEWABLE ENERGY SOURCE.

### AREA SCHEDULE

# HOUSE TYPE A

GROUND FLOOR 61 m<sup>2</sup> / 656 ft<sup>2</sup>

FIRST FLOOR 52.5 m<sup>2</sup> / 565 ft<sup>2</sup>

OVERALL 113.5 m<sup>2</sup> / 1221 ft<sup>2</sup>

# HOUSE TYPE A1

GROUND FLOOR 54.3 m<sup>2</sup> / 584 ft<sup>2</sup> FIRST FLOOR 50.0 m<sup>2</sup> / 538 ft<sup>2</sup>

FIRST FLOOR 50.0 m<sup>2</sup> / 538

OVERALL 104.3 m<sup>2</sup> / 1122 ft<sup>2</sup>